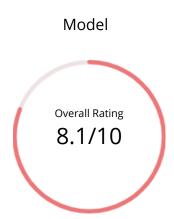

# **Photos**



## Car Details





www.carexamin.com 1/12



## **Exterior Condition**



Legend

A1:Small Scratch

U1:Small Dent

B1:Small dent with scratch (size like a thumb)

P:Paint marked

X:Need to be replaced

B2:Dent with scratch (size like at of the hand)

U2:Dent

A3:Big Scratch

A2:Scratch

S1: Rust

Y1:Small Hole or Crack

Y3:Big Hole or Crack

E1:Few Dimples

☐:Minor Scratches/Dents

| Body Frame Accident Check | klist          |                 | 95%            |
|---------------------------|----------------|-----------------|----------------|
| Radiator Core Support     | Accidented     | Front Sub Frame | Non-Accidented |
| Right Strut Tower Apron 🏻 | Non-Accidented |                 |                |
| Left Strut Tower Apron 🏻  | Non-Accidented |                 |                |
|