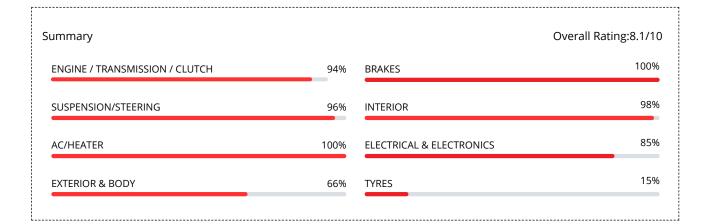

#### Car Inspection Report -

| Engine / Transmission / Cluto | :h           |                            | 94%     |
|-------------------------------|--------------|----------------------------|---------|
| Fluids/ lters check           |              | Exhaust check              |         |
| Engine Oil Level              | Black        | Exhaust Sound□             | Ok      |
| Engine Oil Leakage 🏻          | Leakage      | Facility and in a sustain  | '       |
| Transmission Oil Leakage      | No Leakage   | Engine cooling system      |         |
| Coolant Leakage 🏻             | No Leakage   | Radiator                   | Rusted  |
| Brake Oil Leakage □           | No Leakage   | Suction Fan 🛘              | Working |
| Mechanical check              |              | Transmission check / power | rtrain  |
| Belts (AC) □                  | Ok           | Engine electronics         |         |
| Belts (Fan) 🛘                 | Ok           | Starter Operation          | Ok      |
| Wires (Wiring Harness)        | Ok           |                            |         |
| Engine Blow (Manual Check)    | Not Present  |                            |         |
| Engine Noise □                | No Noise     |                            |         |
| Engine Vibration 🛮            | No Vibration |                            |         |
| Cold Start                    | Ok           |                            |         |
| Engine Mounts                 | Ok           |                            |         |
| Pulleys (Adjuster) 🛘          | Ok           |                            |         |
| Hoses                         | Ok           |                            |         |
| Brakes                        |              |                            | 100%    |

| Mechanical check      |               |  |
|-----------------------|---------------|--|
| Front Right Disc      | Smooth        |  |
| Front Left Disc       | Smooth        |  |
| Front Right Brake Pad | More than 50% |  |
| Front Left Brake Pad  | More than 50% |  |
| Parking / Hand Brake  | Ok            |  |

Suspension/Steering 96%

www.carexamin.com 3/12

## Car Inspection Report -

| Front suspension    |    |
|---------------------|----|
| Steering Wheel Play | Ok |
| Right Ball Joint    | Ok |
| Left Ball Joint     | Ok |
| Right Z Links       | Ok |
| Left Z Links        | Ok |
| Right Tie Rod End   | Ok |
| Left Tie Rod End    | Ok |
| Front Right Boots   | Ok |
| Front Left Boots    | Ok |
| Front Right Bushes  | Ok |
| Front Left Bushes   | Ok |
| Front Right Shock   | Ok |
| Front Left Shock    | Ok |

| Rear suspension   |                 |  |  |  |
|-------------------|-----------------|--|--|--|
| Rear Right Bushes | No Damage Found |  |  |  |
| Rear Left Bushes  | No Damage Found |  |  |  |
| Rear Right Shock  | Ok              |  |  |  |
| Rear Left Shock   | Ok              |  |  |  |

|                  |                                                                                          | 98%                                                                                                        |
|------------------|------------------------------------------------------------------------------------------|------------------------------------------------------------------------------------------------------------|
|                  |                                                                                          | 9070                                                                                                       |
|                  |                                                                                          |                                                                                                            |
| No Problem Found |                                                                                          |                                                                                                            |
|                  |                                                                                          |                                                                                                            |
|                  |                                                                                          |                                                                                                            |
|                  |                                                                                          |                                                                                                            |
|                  |                                                                                          |                                                                                                            |
|                  |                                                                                          |                                                                                                            |
|                  |                                                                                          |                                                                                                            |
|                  |                                                                                          |                                                                                                            |
|                  |                                                                                          |                                                                                                            |
|                  |                                                                                          |                                                                                                            |
|                  | No Problem Found  No Problem Found  No Problem Found  No Problem Found  No Problem Found | No Problem Found  No Problem Found |

100%

70%

| Ac/Heater            |                     |
|----------------------|---------------------|
| Ac / heater check up |                     |
| AC Fitted            | Yes                 |
| AC Operational       | Yes                 |
| Blower               | Excellent Air Throw |
| Cooling              | Excellent           |
| Heating              | Excellent           |

| Electrical & Electronics          |             |                      | 85%     |
|-----------------------------------|-------------|----------------------|---------|
| Computer check up                 |             | Battery              |         |
| Computer Check up / Malfunction   | Error       | Voltage 🛘            | 12      |
| Check 🛮<br>Battery Warning Light  |             | Terminals Condition  | Ok      |
| Oil Pressure Low Warning Light    | Not Present | Charging             | Ok      |
| _                                 | Not Present | Alternator Operation | Ok      |
| Temperature Warning Light / Gauge | Not Present |                      |         |
| Air Bag Warning Light             | Not Present | Instrument cluster   |         |
| Power Steering Warning Light      | Not Present | Gauges               | Working |
| ABS Warning Light                 |             | Gauges               | Working |
| Key Fob Battery Low Light         | Not Present |                      |         |
| , , , , , ,                       | Not Present |                      |         |

| Market priice analysis |                         |                                            | 15%                     |
|------------------------|-------------------------|--------------------------------------------|-------------------------|
| Classified sites price | \$6,225<br>below market | \$6,225 Average dealer forecourt price     | \$6,225<br>above market |
| Auctions sites price   | \$6,225<br>below market | \$6,225<br>Average Auction forecourt price | \$6,225<br>above market |