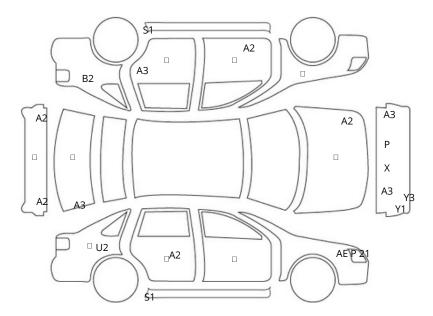

## **Exterior Condition**

Legend

A1:Small Scratch

U1:Small Dent

B1:Small dent with scratch (size like a thumb)

P:Paint marked

X:Need to be replaced

B2:Dent with scratch (size like at of the hand)

U2:Dent

A3:Big Scratch

A2:Scratch

S1: Rust

Y1:Small Hole or Crack

Y3:Big Hole or Crack

E1:Few Dimples

☐:Minor Scratches/Dents