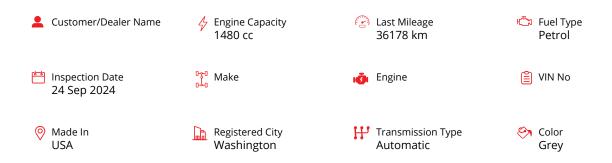

# **Photos**



## Car Details





www.carexamin.com 1/12



## **Exterior Condition**



Legend

A1:Small Scratch

U1:Small Dent

B1:Small dent with scratch (size like a thumb)

P:Paint marked

X:Need to be replaced

B2:Dent with scratch (size like at of the hand)

U2:Dent

A3:Big Scratch

A2:Scratch

S1: Rust

Y1:Small Hole or Crack

Y3:Big Hole or Crack

E1:Few Dimples

☐:Minor Scratches/Dents

| Body Frame Accident Check | klist          |                 | 95%            |
|---------------------------|----------------|-----------------|----------------|
| Radiator Core Support     | Accidented     | Front Sub Frame | Non-Accidented |
| Right Strut Tower Apron 🏻 | Non-Accidented |                 |                |
| Left Strut Tower Apron 🏻  | Non-Accidented |                 |                |
| Right Front Rail 🛘